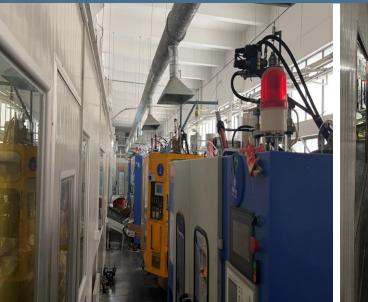

#### About us-HDPE Bottle factory

Plant area: 6000M<sup>2</sup> Blowing machine: 12sets, Labeling machine: 6sets Printing machine: 7sets Hotamping machine: 2sets Automatic packing line: 1 line

### About us-PET Bottle factory

Plant area: 7000M<sup>2</sup> Blowing machine: 12sets Injection machine: 11sets Labeling machine: 3sets Printing machine: 10sets Hotamping machine: 3sets

tiar

www.tianyepkg.com

#### About us-Plastic tube factory

Plant area: 30000M<sup>2</sup> Tube extruding machine: 3sets ABL tube machine: 1sets Shoulder injection machine: 14sets Offset printing machine: 3sets Silk screen machine: 4sets Labeling machine: 2sets