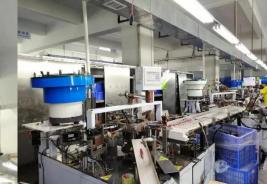

### About us-PET Bottle factory

Plant area: 7000M<sup>2</sup> Blowing machine: 12sets Injection machine: 11sets Labeling machine: 3sets Printing machine: 10sets Hotamping machine: 3sets

tiar

www.tianyepkg.com