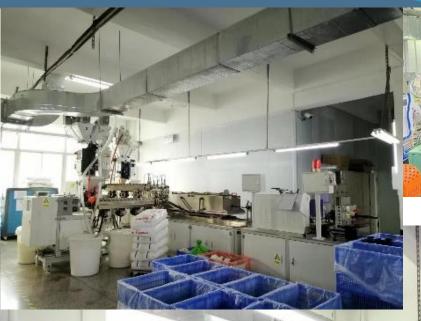

#### About us-Plastic tube factory

Plant area: 30000M<sup>2</sup> Tube extruding machine: 3sets ABL tube machine: 1sets Shoulder injection machine: 14sets Offset printing machine: 3sets Silk screen machine: 4sets Labeling machine: 2sets