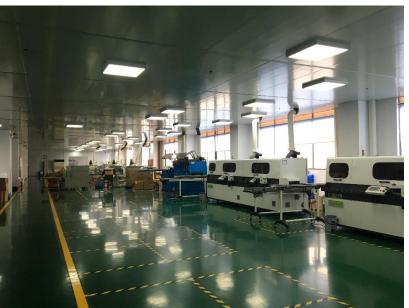

#### About us-HDPE Bottle factory

Plant area: 6000M<sup>2</sup> Blowing machine: 12sets, Labeling machine: 6sets Printing machine: 7sets Hotamping machine: 2sets Automatic packing line: 1 line

### About us-PET Bottle factory

Plant area: 7000M<sup>2</sup> Blowing machine: 12sets Injection machine: 11sets Labeling machine: 3sets Printing machine: 10sets Hotamping machine: 3sets

tiar

www.tianyepkg.com