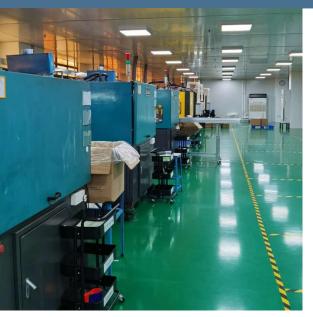

### About us-PET Bottle factory

Plant area: 7000M<sup>2</sup> Blowing machine: 12sets Injection machine: 11sets Labeling machine: 3sets Printing machine: 10sets Hotamping machine: 3sets

tiar

www.tianyepkg.com