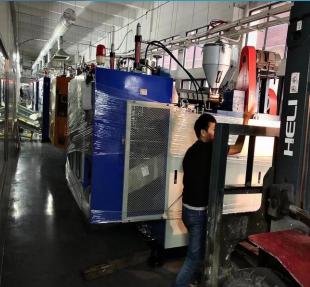

#### About us-HDPE Bottle factory

Plant area: 6000M<sup>2</sup> Blowing machine: 12sets, Labeling machine: 6sets Printing machine: 7sets Hotamping machine: 2sets Automatic packing line: 1 line

### About us-PET Bottle factory

Plant area: 7000M<sup>2</sup> Blowing machine: 12sets Injection machine: 11sets Labeling machine: 3sets Printing machine: 10sets Hotamping machine: 3sets

tiar

www.tianyepkg.com