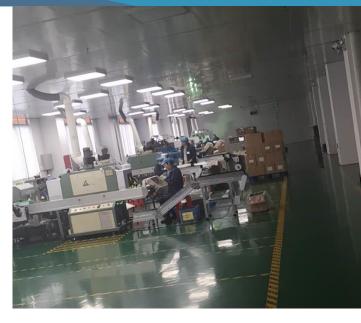

#### About us-Plastic tube factory

Plant area: 30000M<sup>2</sup> Tube extruding machine: 3sets ABL tube machine: 1sets Shoulder injection machine: 14sets Offset printing machine: 3sets Silk screen machine: 4sets Labeling machine: 2sets