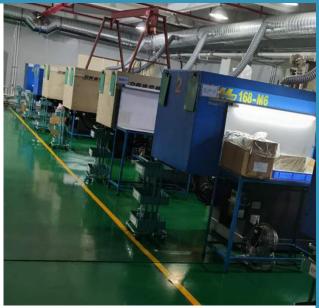

#### About us-Plastic tube factory

Plant area: 30000M<sup>2</sup> Tube extruding machine: 3sets ABL tube machine: 1sets Shoulder injection machine: 14sets Offset printing machine: 3sets Silk screen machine: 4sets Labeling machine: 2sets