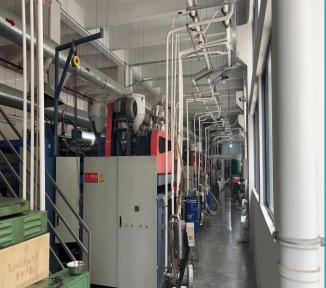

#### About us-HDPE Bottle factory

Plant area: 6000M<sup>2</sup> Blowing machine: 12sets, Labeling machine: 6sets Printing machine: 7sets Hotamping machine: 2sets Automatic packing line: 1 line