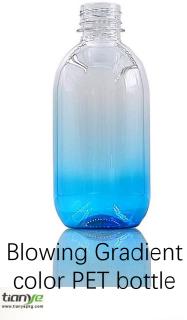

### About us-PET Bottle factory

Plant area: 7000M<sup>2</sup> Blowing machine: 12sets Injection machine: 11sets Labeling machine: 3sets Printing machine: 10sets Hotamping machine: 3sets

tiar

www.tianyepkg.com