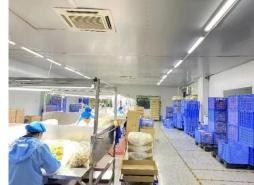

#### About us-Plastic tube factory

Plant area: 30000M<sup>2</sup> Tube extruding machine: 3sets ABL tube machine: 1sets Shoulder injection machine: 14sets Offset printing machine: 3sets Silk screen machine: 4sets Labeling machine: 2sets