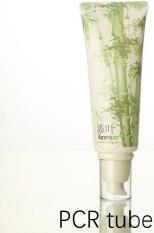

#### About us-Plastic tube factory

Plant area: 30000M<sup>2</sup> Tube extruding machine: 3sets ABL tube machine: 1sets Shoulder injection machine: 14sets Offset printing machine: 3sets Silk screen machine: 4sets Labeling machine: 2sets