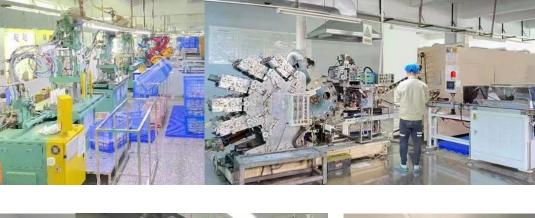

#### About us-HDPE Bottle factory

Plant area: 6000M<sup>2</sup> Blowing machine: 12sets, Labeling machine: 6sets Printing machine: 7sets Hotamping machine: 2sets Automatic packing line: 1 line